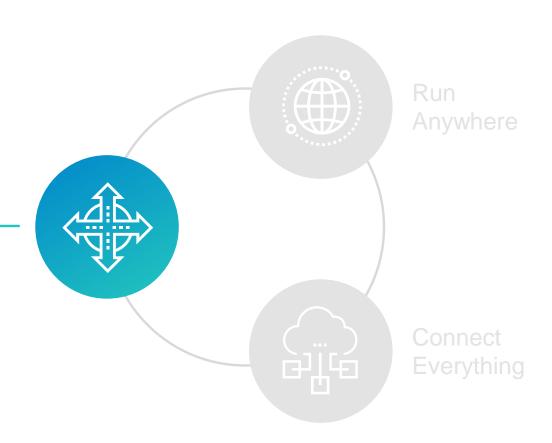

## Run Anywhere

Deploy applications across public cloud, private cloud, hybrid cloud, or on prem.