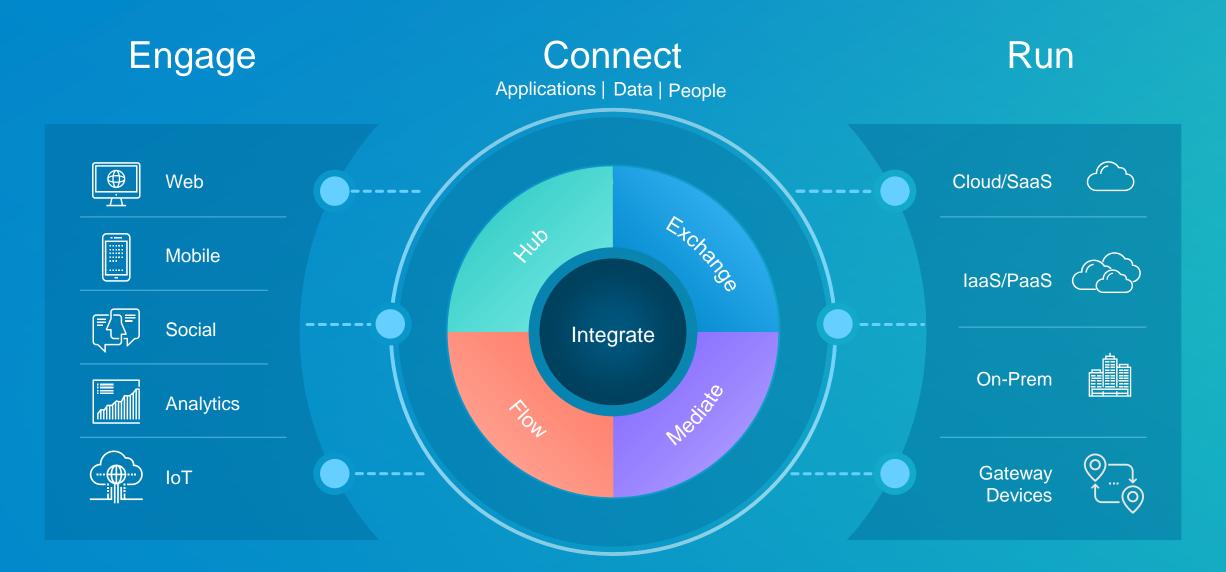

## Connect Everything

Create a fabric of connectivity across data, applications, things, and people.

## Engage Everywhere

Automate business processes and experiences across any platform.

## Run Anywhere

Deploy applications across public cloud, private cloud, hybrid cloud, or on prem.