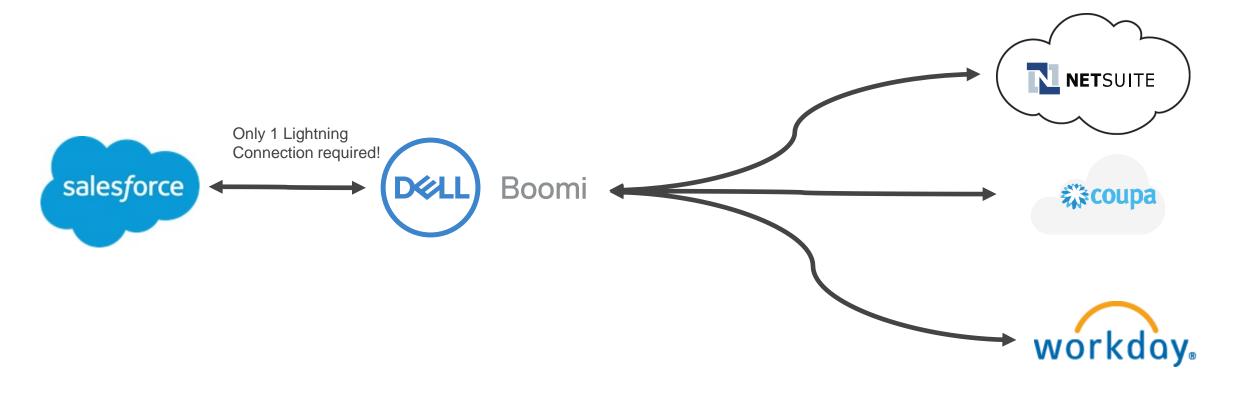

## Simplify With Dell Boomi...

## Simplify With Dell Boomi

## Leverage Boomi API Management

- Prototype with APIs and adapt to new business requests
- Iterate with existing integrations and version control
- Transform and enrich data with SOAP, REST or ODatabased APIs