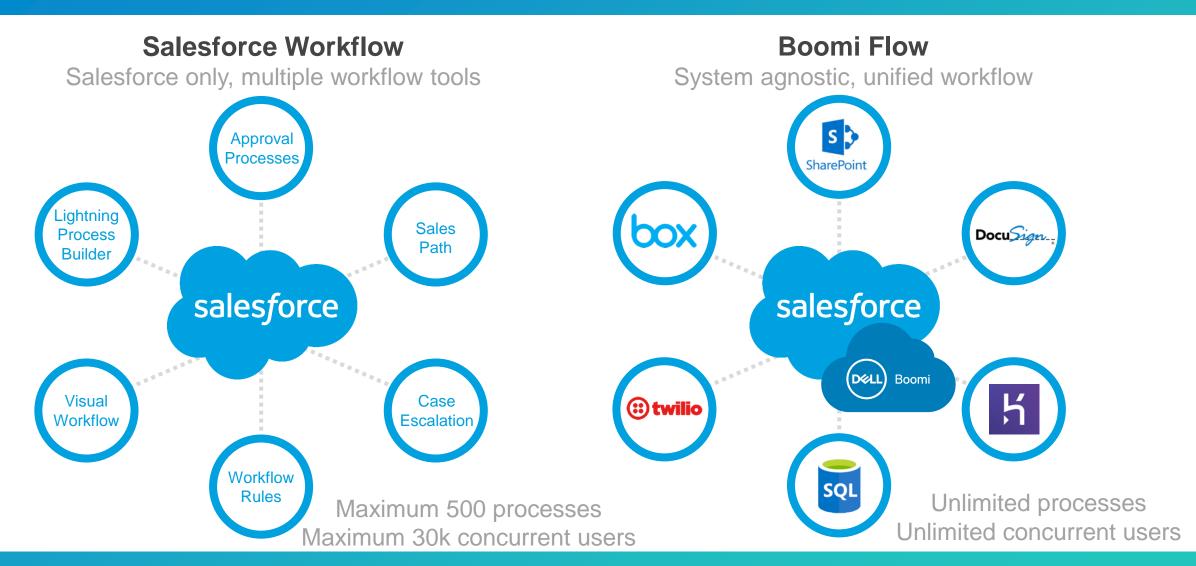

## Salesforce is the #1 CRM Platform

## We Make Salesforce the #1 BPM Platform

## **Boomi Flow**