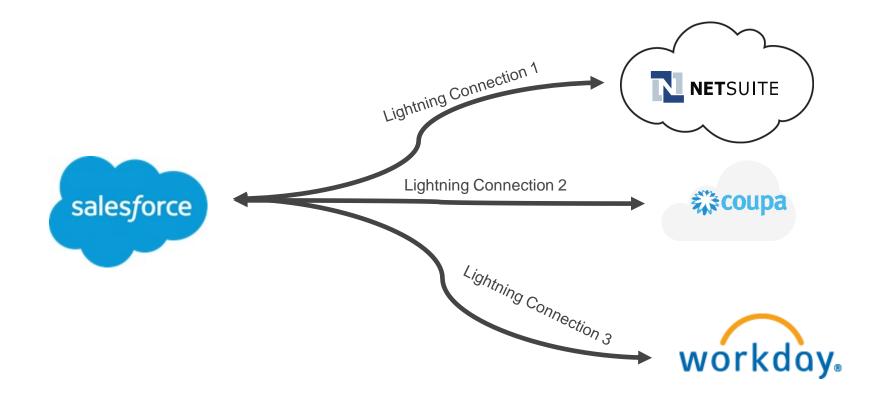

## **Lightning Connect**

- ...works with data in any format
- ...can pull data from any number and type of applications
- ✓ ...can transform data into any format
  And serves it up to Salesforce Connect