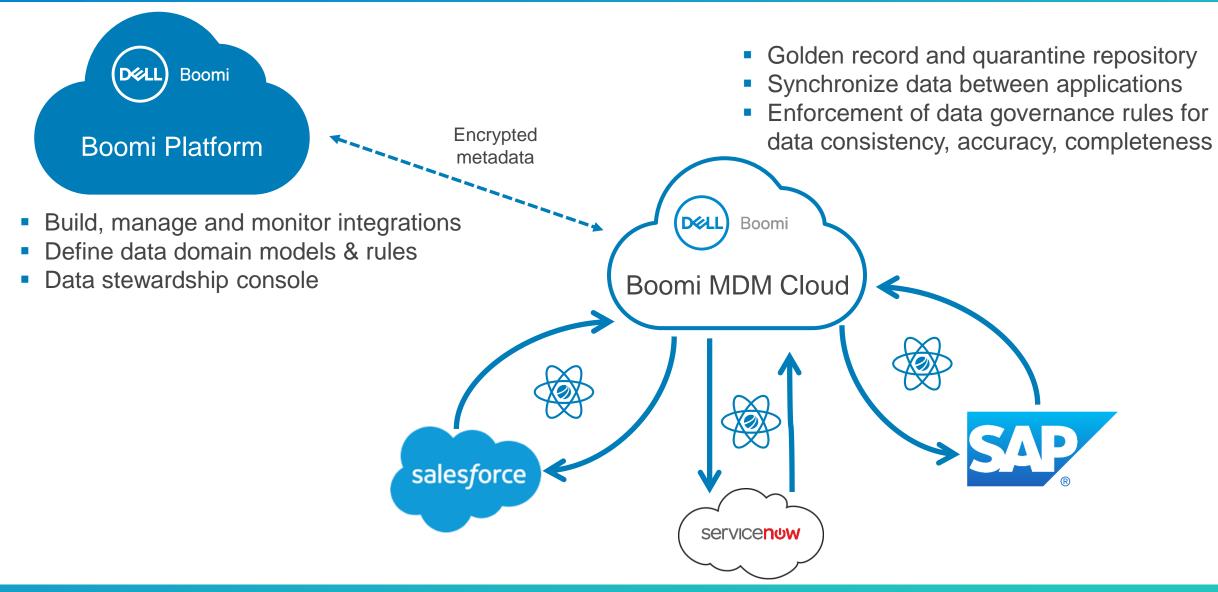

tions and version control
- Transform and enrich data with SOAP, REST or ODatabased APIs

### Configure APIs through a visual experience





## Product Demo



# Ensuring Data Consistency with Boomi MDM

## With a Distributed, Hybrid Infrastructure



## You are Faced with Many Data Challenges

"Why does it take so much time and effort to bring together the data I need?"

"There are too many systems to track all the changes."

"Our data is slowing down the business... it's inaccurate, inconsistent, incomplete."



"It's too difficult to find the right information with all these duplicate records." "IT is overwhelmed with keeping everything connected."

"We don't have the resources to deal with data governance."



## Cloud MDM for a Cloud World



## **Boomi MDM Ensures Data Integrity**



## Product Demo



## Automation. Human Interaction. With Boomi Flow

## Salesforce is the #1 CRM Platform





## We Make Salesforce the #1 BPM Platform





## **Boomi Flow**

### Build applications with low-code and automated workflows

























## Focus On End-to-End Processes, Not On Specific Use Cases



## Deploy Everywhere In Salesforce



Sales Cloud



Service Cloud



Communities



Salesforce 1





## Flow Use Case: Customer Service (Healthcare Portal)





## Connected Business with Boomi Webinar Series 10AM PT | 1PM ET

#### **WEBINAR 3**

From Integration to Synchronization:

Using a Hub-based
Approach to Ensure Data
Integrity across Your
Business

Tuesday,
December 12<sup>th</sup>

**Watch On-Demand** 

#### **WEBINAR 4**

Integration, APIs and Workflow: