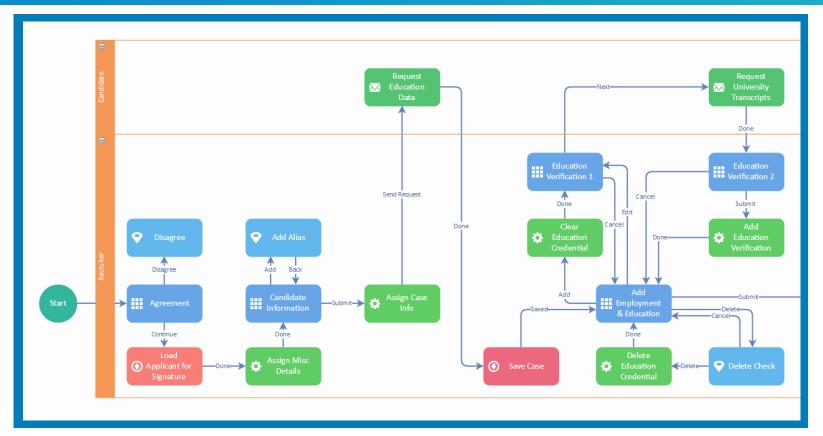

e



## You are Faced with Many Data Challenges

"Why does it take so much time and effort to bring together the data I need?"

"There are too many systems to track all the changes."

"Our data is slowing down the business... it's inaccurate, inconsistent, incomplete."



"It's too difficult to find the right information with all these duplicate records." "IT is overwhelmed with keeping everything connected."

"We don't have the resources to deal with data governance."



## Cloud MDM for a Cloud World



## **Boomi MDM Ensures Data Integrity**



## Product Demo



## Automation. Human Interaction. With Boomi Flow

## Salesforce is the #1 CRM Platform





## We Make Salesforce the #1 BPM Platform





## **Boomi Flow**

### Build applications with low-code and automated workflows

























## Focus On End-to-End Processes, Not On Specific Use Cases



## Deploy Everywhere In Salesforce



Sales Cloud



Service Cloud



Communities



Salesforce 1





## Flow Use Case: Customer Service (Healthcare Portal)





## Connected Business with Boomi Webinar Series 10AM PT | 1PM ET

#### **WEBINAR 3**

From Integration to Synchronization:

Using a Hub-based
Approach to Ensure Data
Integrity across Your
Business

Tuesday,
December 12<sup>th</sup>

**Watch On-Demand** 

#### **WEBINAR 4**

Integration, APIs and Workflow:

Extending the Value of Your Salesforce Investment

Wednesday, January 31st

#### **WEBINAR 5**

7 Habits of the Successful Boomi Developer

Practical Development
Strategies and
Configuration Tips

Wednesday, February 28<sup>th</sup>

**Register Now