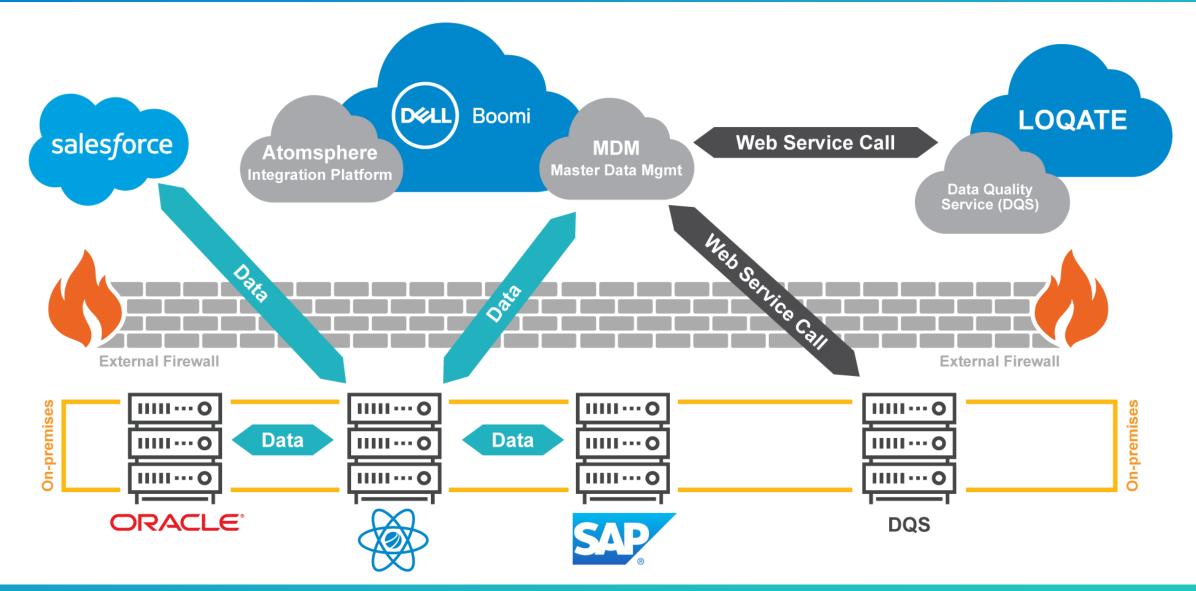

# Ensuring Data Consistency with Boomi MDM

## With a Distributed, Hybrid Infrastructure