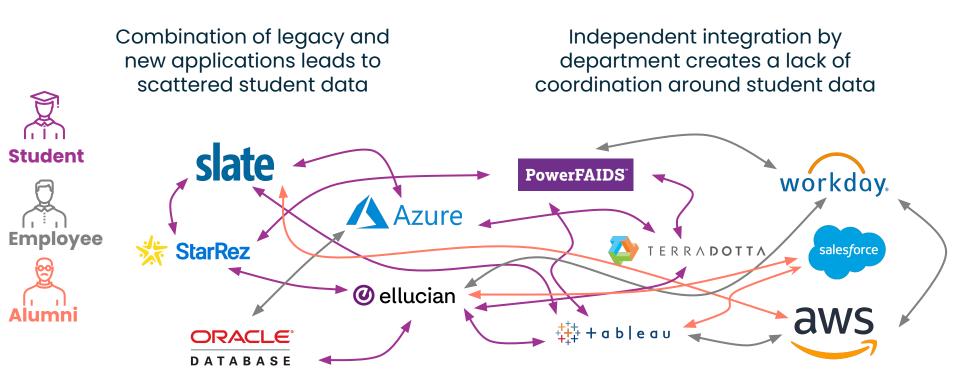

# Understanding Challenges in Higher Education

# **University Grows, IT Complexity Rises**