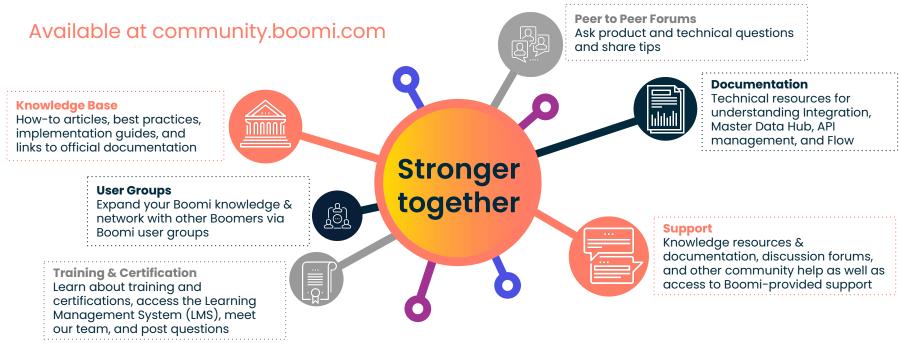

ity

A leading American university relies on Boomi to help power cloudfirst IT modernization, bridging the gap between Workday cloud apps and legacy systems while accelerating integrations by 5X.



# boomi + FIU



Florida International University Transforms Its Mobile App in Two Months, Improving the Student Experience

Higher education institution overhauls its mobile app and enhances its student information system with the Boomi platform





### CSU Connects Systems To Deliver Grants to Students Faster Than Ever Before

California State University (CSU) used Boomi to connect PeopleSoft and other finance systems, shrinking Cal Grant processing for students on its 23 campuses from four weeks to just 3 days.

# **Boomi Resources**



# Community is your connection to learning resources



### Training pathways

NOTE: Recommended tracks do not include the full catalog of course offerings.

Getting Started with the AtomSphere Platform is the starting point for all users and leads to our certification paths and individual bytes.

### **RECOMMENDED TRAINING PATHS\***

Updated October 17, 2023



boomipht © 2024 Boomi, LP or its affiliates. All rights reserved.

# boomiverse Support



#### **Product Feedback Forum**

Submit, comment and subscribe to product feedback in **Boomiverse** 

Learn how we use and listen to **product** feedback

Look for **"B"** on roadmap items inspired by customer feedback

#### boomi.to/product-feedback





Stay up to date on Boomi features & products

Search by Product Area to see the latest retirement updates

Click the Follow button to schedul