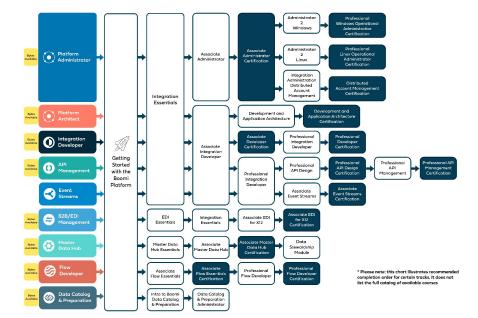

### Training pathways

NOTE: Recommended tracks do not include the full catalog of course offerings.

Getting Started with the AtomSphere Platform is the starting point for all users and leads to our certification paths and individual bytes.

### **RECOMMENDED TRAINING PATHS\***

Updated October 17, 2023

boomipht © 2024 Boomi, LP or its affiliates. All rights reserved.