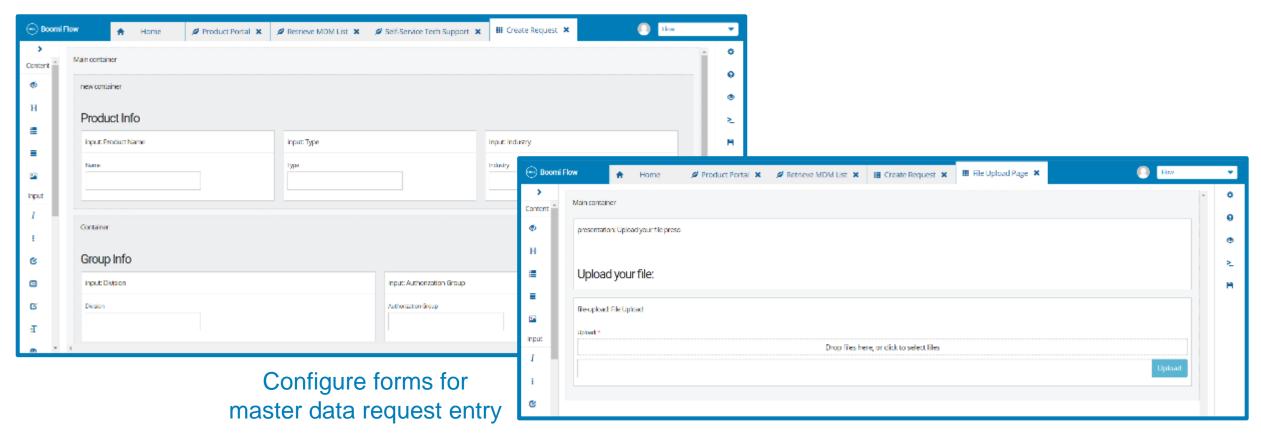

#### Design Data Governance Portals in Boomi Flow

#### Customize Data Onboarding Interfaces

Introduce file upload options for mass updates