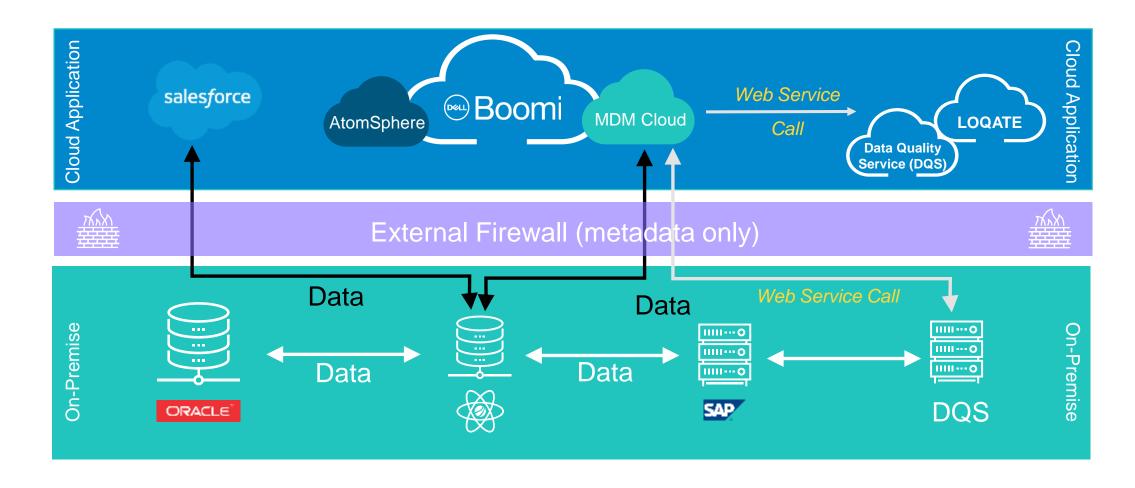

tions for mass updates



#### Secure Updates with Advanced Approval Workflows





#### Audit Master Data Traffic and Critical Updates



**Transaction Activity** 



#### Monitor & Measure Data Quality over Time





**MDM** Dashboard

**Historical Reporting** 



# With Boomi Master Data Hub Show Fast Time to Value



# Crowdsourced Intelligence

Makes work faster and easier



# Operational Intelligence

Makes Boomi customers proactive



# Speed of Surfacing Data Quality

Makes business trust the single source of truth



#### 11 Updates In a Year

Makes Boomi customers at the cutting edge of innovation



#### Extend Your MDM Investment with Hub



#### Boomi Master Data Hub Ensures Data Integrity





#### System to Master Data Hub Processing





#### Master Data Hub Architecture





# Master Data Hub Demo





# Boom!