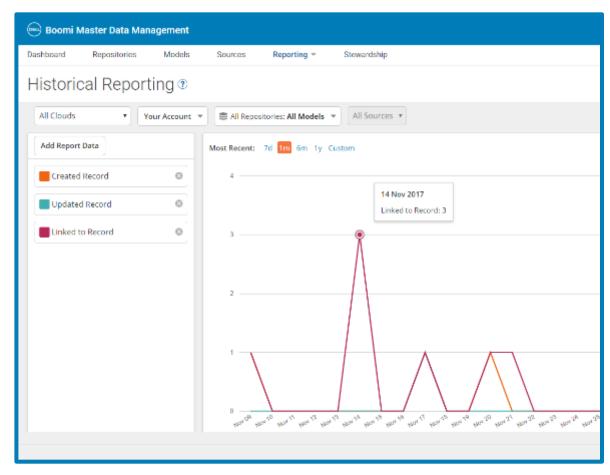

#### Monitor & Measure Data Quality over Time

**MDM** Dashboard

**Historical Reporting** 