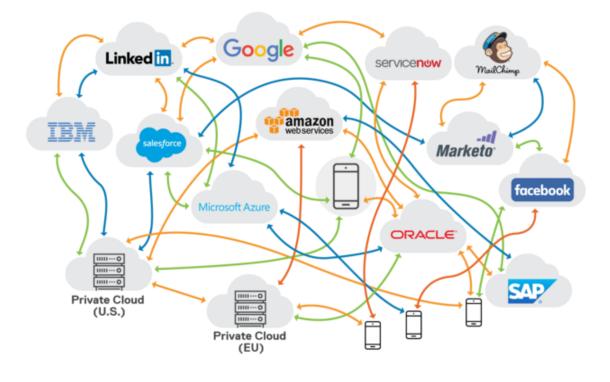

#### Business Grows, IT Complexity Rises

#### Integration of new applications leads to a complex IT architecture