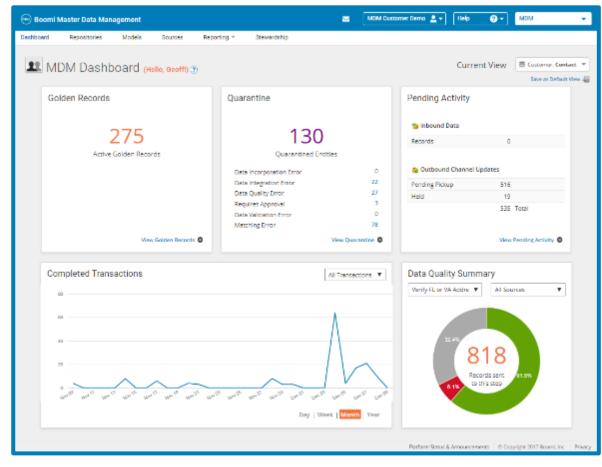

#### Monitor & Measure Data Quality over Time

**MDM** Dashboard

**Historical Reporting** 