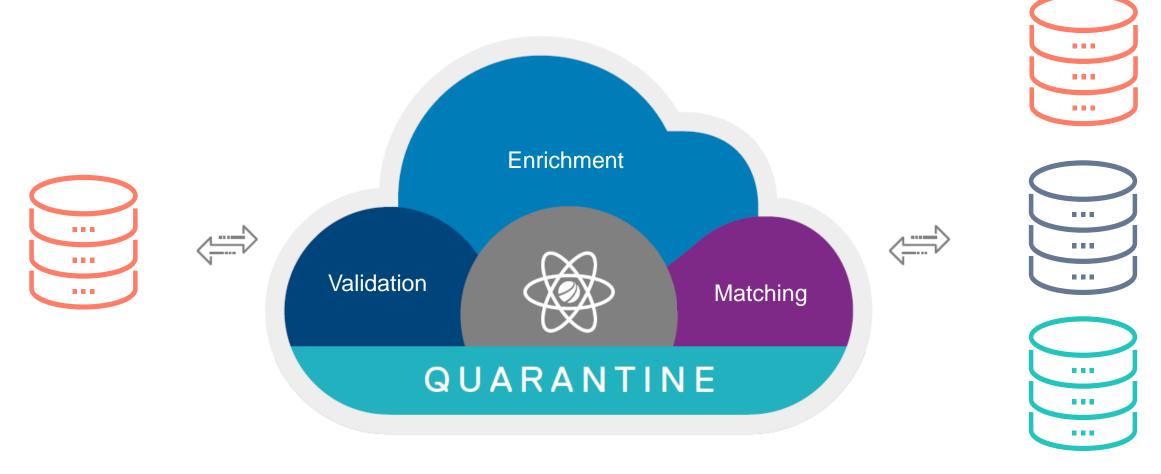

#### Boomi Master Data Hub Ensures Data Integrity

#### System to Master Data Hub Processing