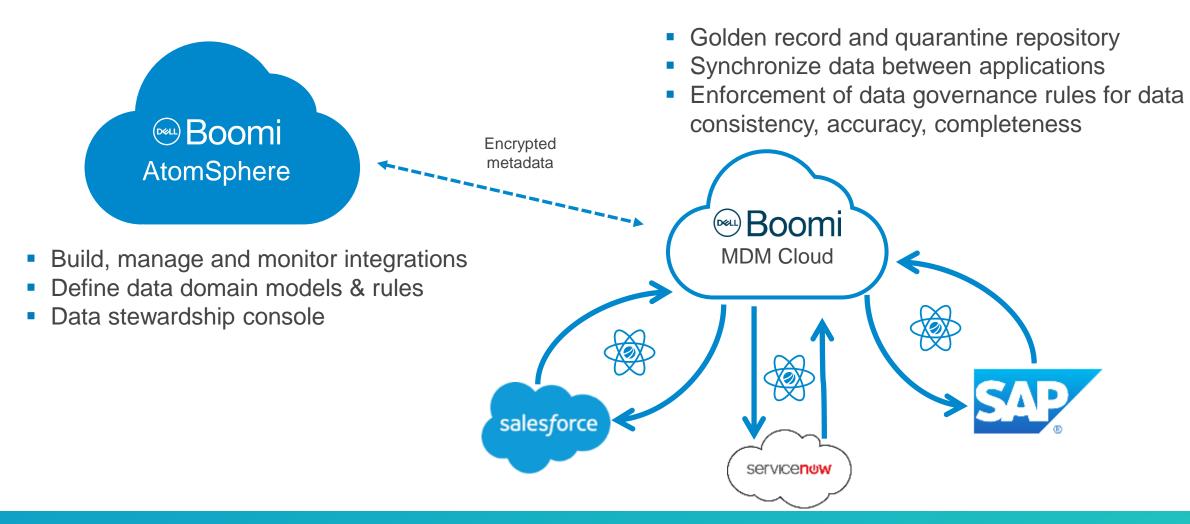

in Boomi Flow



#### Customize Data Onboarding Interfaces



Introduce file upload options for mass updates



#### Secure Updates with Advanced Approval Workflows





#### Audit Master Data Traffic and Critical Updates



**Transaction Activity** 



#### Monitor & Measure Data Quality over Time





**MDM** Dashboard

**Historical Reporting** 



# With Boomi Master Data Hub Show Fast Time to Value



# Crowdsourced Intelligence

Makes work faster and easier



# Operational Intelligence

Makes Boomi customers proactive



# Speed of Surfacing Data Quality

Makes business trust the single source of truth



#### 11 Updates In a Year

Makes Boomi customers at the cutting edge of innovation



#### Extend Your MDM Investment with Hub



#### Boomi Master Data Hub Ensures Data Integrity





#### System to Master Data Hub Processing





#### Master Data Hub Architecture





# Master Data Hub Demo





# Boom!