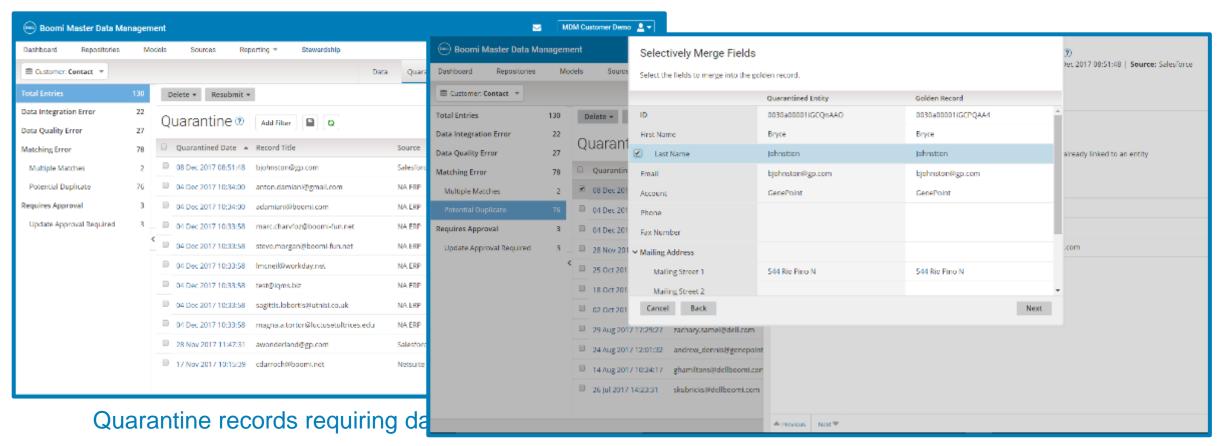

o



#### Dell Boomi's Unified Platform





#### Business Grows, IT Complexity Rises

#### Adoption of new applications drives business growth



#### Integration of new applications leads to a complex IT architecture





### Continuing Challenges With MDM







Hard to Trust



Hard to Manage





# Boomi Master Data Hub Brings Quality Data to All Your Stakeholders



## Turbo Charge Building Your Data Models





#### Centralize Data Quality Rules across Systems



Field-level Update Approvals per System



#### Simplify Connectivity with Boomi AtomSphere Integrations



- Use the Boomi MDM Connector to seamlessly synchronize system updates
- Import pre-built MDM integrations from the Process Library to align with Boomi best practices



#### Match & Merge Existing Data from Systems



Walk through resolution wizards



#### Design Data Governance Portals in Boomi Flow



#### Customize Data Onboarding Interfaces



Introduce file upload options for mass updates



#### Secure Updates with Advanced Approval Workflows





#### Audit Master Data Traffic and Critical Updates



**Transaction Activity** 



#### Monitor & Measure Data Quality over Time





**MDM** Dashboard

**Historical Reporting** 



# With Boomi Master Data Hub Show Fast Time to Value



# Crowdsourced Intelligence

Makes work faster and easier



# Operational Intelligence

Makes Boomi customers proactive



# Speed of Surfacing Data Quality

Makes business trust the single source of truth



#### 11 Updates In a Year

Makes Boomi customers at the cutting edge of innovation



#### Extend Your MDM I