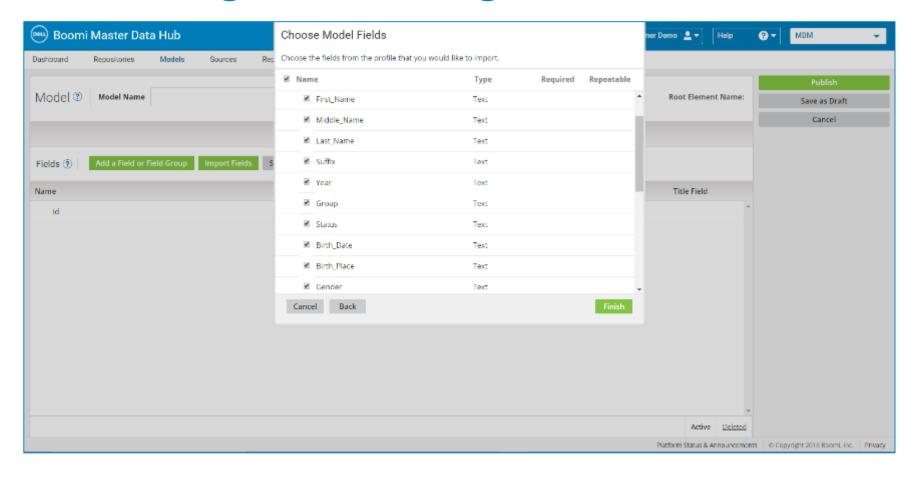

# Mastering Your Data

Power Your Connected Business With Your Master Data

Scott Walz, Sales Engineer June 27, 2018



# Agenda

- Boomi MDH Overview
- Product Demo



#### Dell Boomi's Unified Platform





#### Business Grows, IT Complexity Rises

#### Adoption of new applications drives business growth



#### Integration of new applications leads to a complex IT architecture





### Continuing Challenges With MDM







Hard to Trust



Hard to Manage





# Boomi Master Data Hub Brings Quality Data to All Your Stakeholders



## Turbo Charge Building Your Data Models





#### Centralize Data Quality Rules across Systems



Field-level Update Approvals per System



#### Simplify Connectivity with Boomi AtomSphere Integrations



- Use the Boomi MDM Connector to seamlessly synchronize system updates
- Import pre-built MDM integrations from the Process Library to align with Boomi best practices



#### Match & Merge Existing Data from Systems



Walk through resolution wizards



#### Design Data Governance Portals in Boomi Flow



#### Customize Data Onboarding Interfaces



Introduce file upload options for mass updates



#### Secure Updates with Advanced Approval Workflows





#### Audit Master Data Traffic and Critical Updates



**Transaction Activity** 



#### Monitor & Measure Data Quality over Time





**MDM** Dashboard

**Historical Reportin