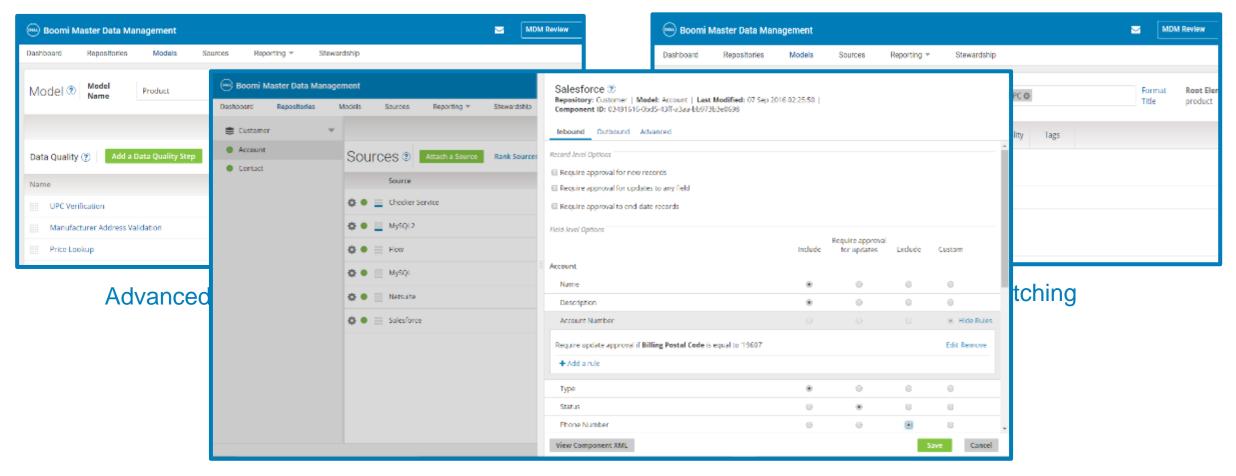

#### Centralize Data Quality Rules across Systems

Field-level Update Approvals per System

#### Secure Updates with Advanced Approval Workflows