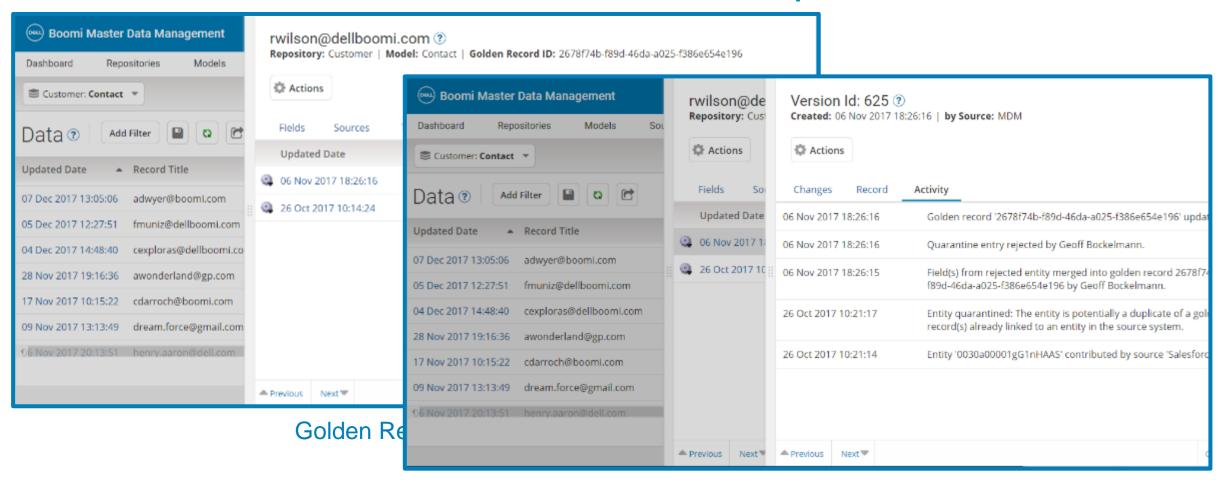

e





# Boomi Master Data Hub Brings Quality Data to All Your Stakeholders



## Turbo Charge Building Your Data Models





#### Centralize Data Quality Rules across Systems



Field-level Update Approvals per System



#### Simplify Connectivity with Boomi AtomSphere Integrations



- Use the Boomi MDM Connector to seamlessly synchronize system updates
- Import pre-built MDM integrations from the Process Library to align with Boomi best practices



#### Match & Merge Existing Data from Systems



Walk through resolution wizards



#### Design Data Governance Portals in Boomi Flow



#### Customize Data Onboarding Interfaces



Introduce file upload options for mass updates



#### Secure Updates with Advanced Approval Workflows





#### Audit Master Data Traffic and Critical Updates



**Transaction Activity** 



#### Monitor & Measure Data Quality over Time





**MDM** Dashboard

**Historical Reporting** 



# With Boomi Master Data Hub Show Fast Time to Value



# Crowdsourced Intelligence

Makes work faster and easier



# Operational Intelligence

Makes Boomi customers proactive



# Speed of Surfacing Data Quality

Makes business trust the single source of truth



#### 11 Updates In a Year

Makes Boomi customers at the cutting edge of innovation



#### Extend Your MDM Investment with Hub



#### Boomi Master Data Hub Ensures Data Integrity





#### System to Master Data Hub Processing





#### Master Data Hub Architecture





# Master Data Hub Demo





# Boom!