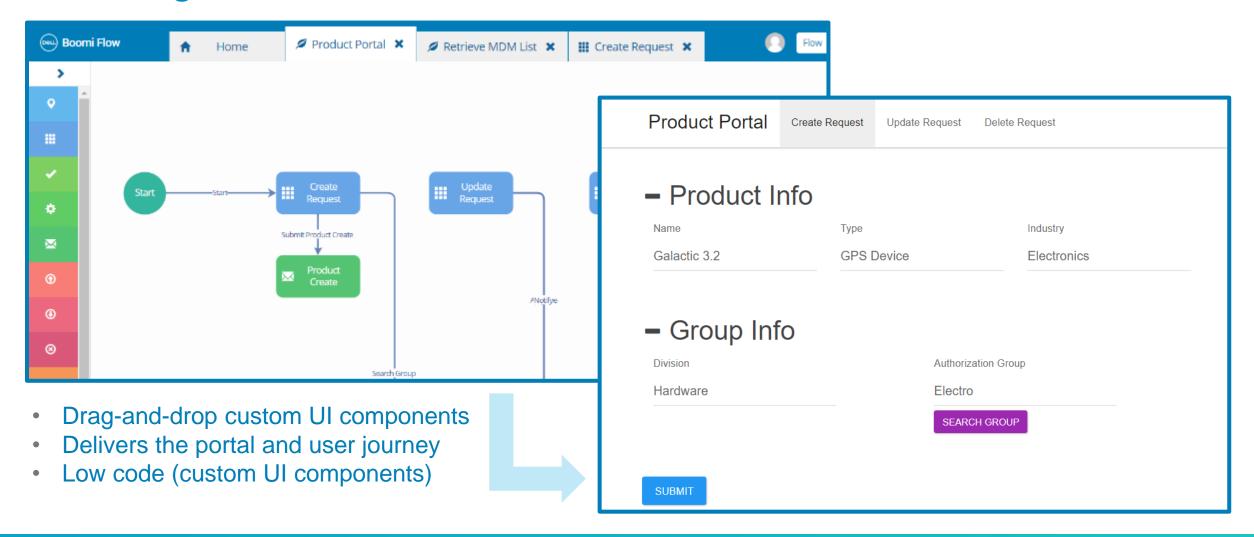

#### Design Data Governance Portals in Boomi Flow

#### Customize Data Onboarding Interfaces

Introduce file upload options for mass updates