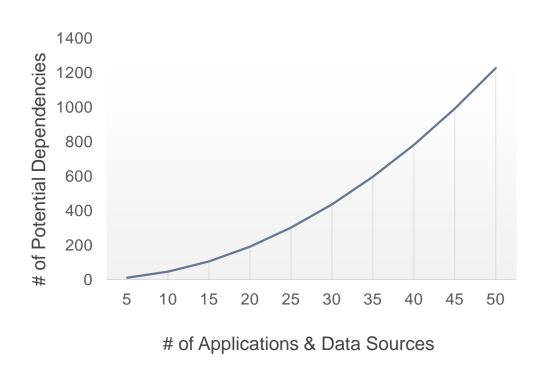

#### Business Grows, IT Complexity Rises

#### Integration of new applications leads to a complex IT architecture