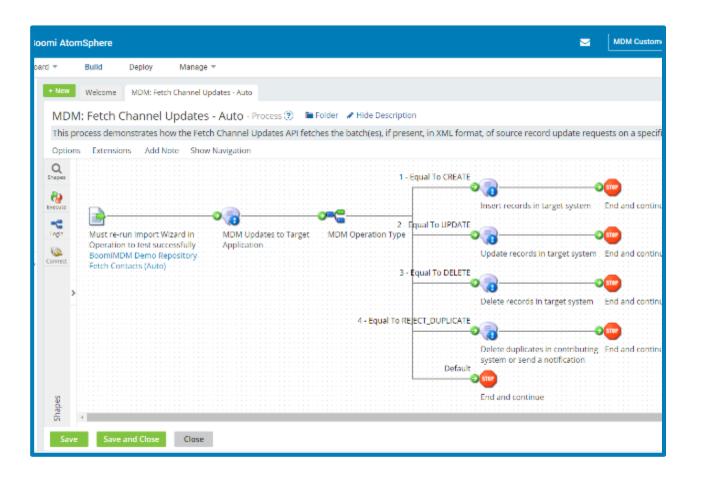

#### Simplify Connectivity with Boomi AtomSphere Integrations

- Use the Boomi MDM Connector to seamlessly synchronize system updates
- Import pre-built MDM integrations from the Process Library to align with Boomi best practices