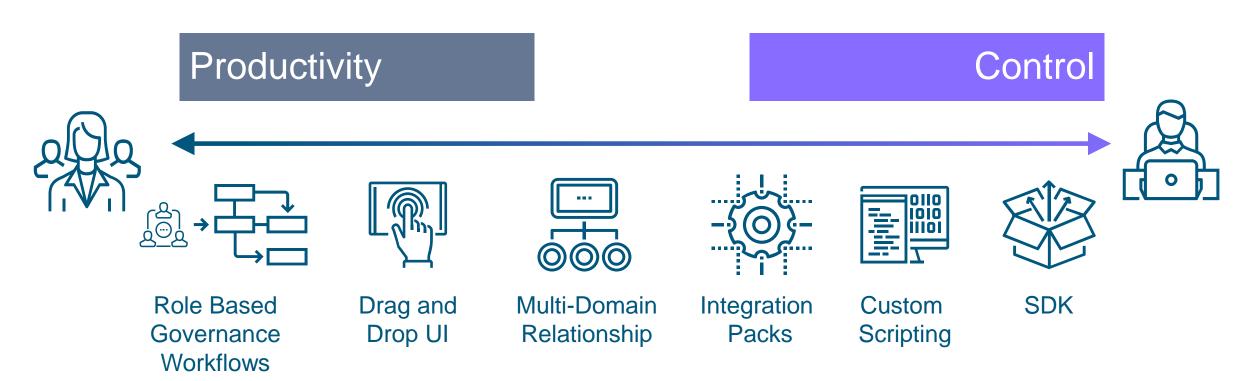

# Mastering Your Data

Power Your Connected Business With Your Master Data

Scott Walz, Sales Engineer June 27, 2018



# Agenda

- Boomi MDH Overview
- Product Demo



#### Dell Boomi's Unified Platform





#### Business Grows, IT Complexity Rises

#### Adoption of new applications drives business growth



#### Integration of new applications leads to a complex IT architecture





### Continuing Challenges With MDM







Hard to Trust



Hard to Manage





# Boomi Master Data Hub Brings Quality Data to All Your Stakeholders



## Turbo Charge Building Your Data Models





#### Centralize Data Quality Rules across Systems



Field-level Update Approvals per System



#### Simplify Connectivity with Boomi AtomSphere Integrations



- Use the Boomi MDM Connector to seamlessly synchronize system updates
- Import pre-built MDM integrations from the Process Library to align with Boomi best practices



#### Match & Merge Existing Data from Systems



Walk through resolution wizards



#### Design Data Governance Portals in Boomi Flow



#### Customize Data Onboarding Interfaces



Introduce file upload options for mass updates



#### Secure Updates with Advanced Approval Workflows





#### Audit Master Data Traffic and Critical Updates



**Transaction Activity** 



#### Monitor & Measure Data Quality over Time