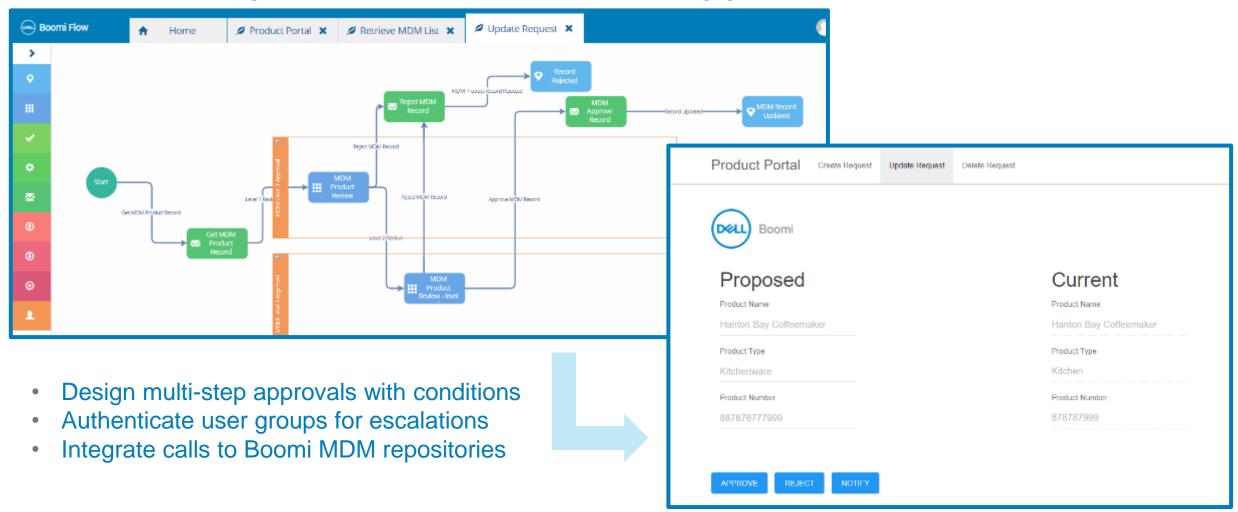

Challenges With MDM







Hard to Trust



Hard to Manage





# Boomi Master Data Hub Brings Quality Data to All Your Stakeholders



## Turbo Charge Building Your Data Models





#### Centralize Data Quality Rules across Systems



Field-level Update Approvals per System



#### Simplify Connectivity with Boomi AtomSphere Integrations



- Use the Boomi MDM Connector to seamlessly synchronize system updates
- Import pre-built MDM integrations from the Process Library to align with Boomi best practices



#### Match & Merge Existing Data from Systems



Walk through resolution wizards



#### Design Data Governance Portals in Boomi Flow



#### Customize Data Onboarding Interfaces



Introduce file upload options for mass updates



#### Secure Updates with Advanced Approval Workflows





#### Audit Master Data Traffic and Critical Updates



**Transaction Activity** 



#### Monitor & Measure Data Quality over Time





**MDM** Dashboard

**Historical Reporting** 



# With Boomi Master Data Hub Show Fast Time to Value



# Crowdsourced Intelligence

Makes work faster and easier



# Operational Intelligence

Makes Boomi customers proactive



# Speed of Surfacing Data Quality

Makes business trust the single source of truth



#### 11 Updates In a Year

Makes Boomi customers at the cutting edge of innovation



#### Extend Your MDM Investment with Hub



#### Boomi Master Data Hub Ensures Data Integrity





#### System to Master Data Hub Processing





#### Master Data Hub Architecture





# Master Data Hub Demo





# Boom!